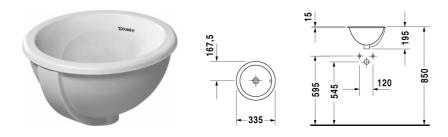

## Architec Vanity basin Bali # 0473340031

|< ø 335 mm >|

| Vanity basin Bali                                                                                                      | Dimension | Weight         | Order number |
|------------------------------------------------------------------------------------------------------------------------|-----------|----------------|--------------|
| countertop basin, with overflow, without tap platform, underneath glazed, ø 335 mm                                     |           |                |              |
| Colors                                                                                                                 |           |                |              |
| 00 White Alpin                                                                                                         |           |                |              |
| Variant                                                                                                                |           |                |              |
| Ø                                                                                                                      | ø 335 mm  | 3.600 kilogram | 0473340031   |
| Accessory                                                                                                              |           |                |              |
| Push-open waste for washbasins with overflow                                                                           |           | 0.400 kilogram | 005052       |
| Suitable products                                                                                                      |           |                |              |
| Vanity unit wall-mounted 1 pull-out compartment, countert including one cut-out, for 1 vanity basin central, 800 x 550 |           |                | KT6794       |
|                                                                                                                        |           |                |              |